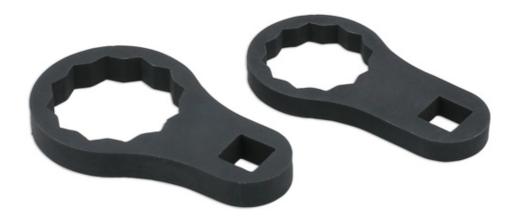

## **Ball Joint Wrench Set - for Mercedes-Benz**

A 2pc set of offset ball joint wrenches designed for the removal and installation of both the upper and lower ball joint nuts on Mercedes models fitted with double wishbone suspension set ups from 2015 onwards. Each of the wrenches features a Bi-hex crows foot ring that allows for the ball joint pin to be held in place.

## **Additional Information**

- Applications: Mercedes-Benz models with double wishbone suspension from 2015 including: C class (2015 to 2021), E class (2015 to 2021), GL (2016 to 2021) and AMG GT (2019 to 2021).
- For loosening and tightening the upper and lower ball joint nuts.
- Upper nut: 32mm Across Flats; Lower nut: 38mm Acros Flats. Bi-Hex (12pt). Note: the larger fixing is often described as 43mm Across Points.
- · Low profile design, 1/2"D.
- Manufactured from S45C steel with black phosphate finish.