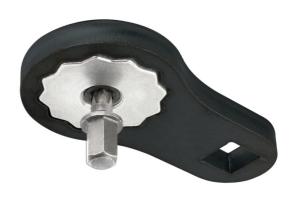

## **Ball Joint Wrench Set - for Mercedes-Benz**

A 2pc set of offset ball joint wrenches designed for the removal and installation of both the upper and lower ball joint nuts on Mercedes models fitted with double wishbone suspension set ups from 2015 onwards. Each of the wrenches features a Bi-hex crows foot ring that allows for the ball joint pin to be held in place.

## **Additional Information**

- Applications: Mercedes-Benz models with double wishbone suspension from 2015 including: C class (2015 to 2021), E class (2015 to 2021), GL (2016 to 2021) and AMG GT (2019 to 2021).
- For loosening and tightening the upper and lower ball joint nuts.
- Upper nut: 32mm Across Flats; Lower nut: 38mm Acros Flats. Bi-Hex (12pt). Note: the larger fixing is often described as 43mm Across Points.
- · Low profile design, 1/2"D.
- Manufactured from S45C steel with black phosphate finish.