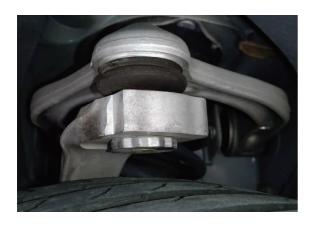

## **Ball Joint Wrench Set - for Mercedes-Benz**

A 2pc set of offset ball joint wrenches designed for the removal and installation of both the upper and lower ball joint nuts on Mercedes models fitted with double wishbone suspension set ups from 2015 onwards. Each of the wrenches features a Bi-hex crows foot ring that allows for the ball joint pin to be held in place.

## **Additional Information**

- Applications: Mercedes-Benz models with double wishbone suspension from 2015 including: C class (2015 to 2021), E class (2015 to 2021), GL (2016 to 2021) and AMG GT (2019 to 2021).
- For loosening and tightening the upper and lower ball joint nuts.
- Upper nut: 32mm Across Flats; Lower nut: 38mm Acros Flats. Bi-Hex (12pt). Note: the larger fixing is often described as 43mm Across Points.
- · Low profile design, 1/2"D.
- Manufactured from S45C steel with black phosphate finish.